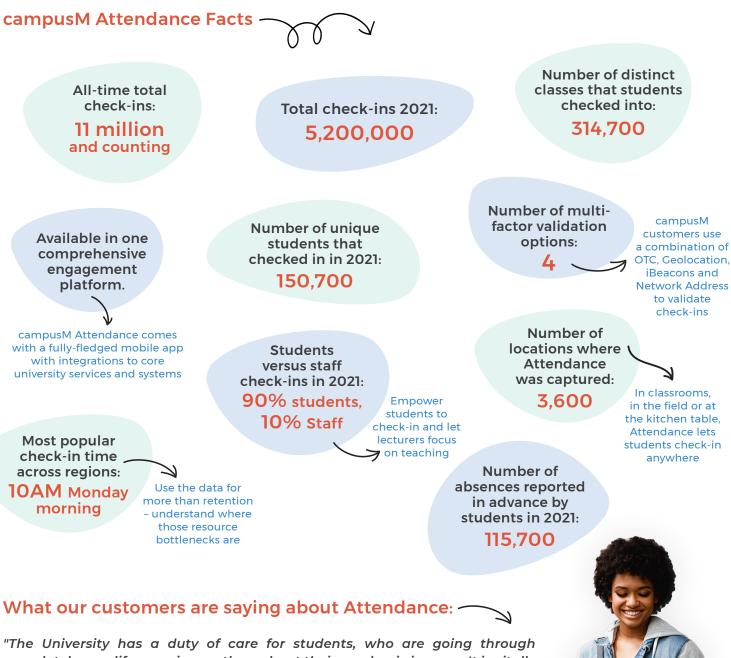

## campusM Attendance: The Attendance Capture Solution for Higher Education

<u>Introducing campusM Attendance</u>, a student attendance tracking app available on mobile and desktop devices. Attendance empowers students to check into class with just a few taps and provides scalable, real-time capture of Attendance data.